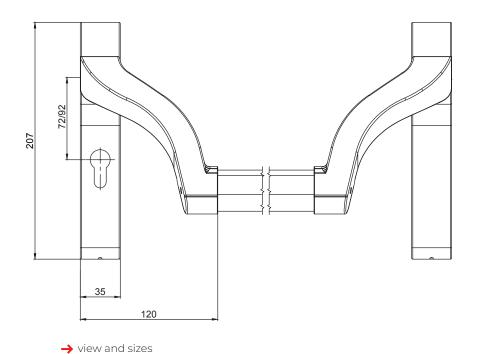

## **PANIC BAR - OPTION**

- → DFM standard panic bar EPN 900 IV (Eco Schulte)
- → collaborates with mortise panic lock
- intended for doors DFM DS 00 / DFM DS 30 / DFM DS 30B / DFM DS 60 / DFM DS 60B-1 / DFM OS 00 / DFM OS 60 / DFM DS 120
- → standard finish: black PVC
- → optional finishes: stainless steel, aluminium
- → available sizes of the bar: 900 mm, 1150 mm and 1500 mm (to be cut on site to required length, corresponding with the width of the door leaf)
- → distance: 72 mm, square of handle: 9 mm
- → available sets of application: panic bar-handle, panic bar-knob, panic bar-blind door leaf
- → intended for evacuation routes in concordance with EN 1125, to complete with a compatible panic lock
- → available with hole for PZ cylinder or without
- → standard turning angle: 45° (options 30°, 40° on request)

universal panic bar for left and right handed doors

www.dfm-europe.eu → 23.**2.2** 