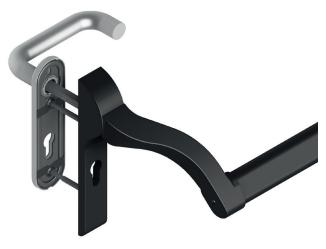

## **PANIC BAR - STANDARD**

- → DFM standard panic bar EPN 900 IV (Eco Schulte)
- → collaborates with mortise panic lock
- intended for doors DFM DS 00 / DFM DS 30 / DFM DS 30B / DFM DS 60 / DFM DS 60B-1 / DFM OS 00 / DFM OS 60 / DFM DS 120
- → standard finish: black PVC
- → optional finishes: stainless steel, aluminium
- → available sizes of the bar: 900 mm, 1150 mm and 1500 mm (to be cut on site to required length, corresponding with the width of the door leaf)
- → distance: 72 mm, square of handle: 9 mm
- → available sets of application: panic bar-handle, panic bar-knob, panic bar-blind door leaf
- → intended for evacuation routes in concordance with EN 1125, to complete with a compatible panic lock
- → available with hole for PZ cylinder or without
- → standard turning angle: 45° (options 30°, 40° on request)

→ cross section and sizes

universal panic bar for left and right handed doors

www.dfm-europe.eu 

23.2.1