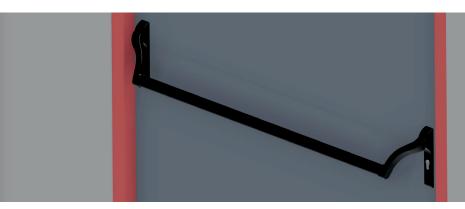

## **PANIC BAR - OPTION**

- → DFM standard panic bar EPN 900 IV (Eco Schulte)
- → collaborates with mortise panic lock
- intended for doors DFM DS 00 / DFM DS 30 / DFM DS 30B / DFM DS 60 / DFM DS 60B-1 / DFM OS 00 / DFM OS 60 / DFM DS 120
- → standard finish: black PVC
- → optional finishes: stainless steel, aluminium
- → available sizes of the bar: 900 mm, 1150 mm and 1500 mm (to be cut on site to required length, corresponding with the width of the door leaf)
- → distance: 72 mm, square of handle: 9 mm
- → available sets of application: panic bar-handle, panic bar-knob, panic bar-blind door leaf
- → intended for evacuation routes in concordance with EN 1125, to complete with a compatible panic lock
- → available with hole for PZ cylinder or without
- → standard turning angle: 45° (options 30°, 40° on request)

universal panic bar for left and right handed doors

www.dfm-europe.eu → 23.**2.2** 