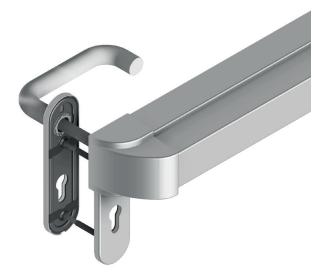

## **PANIC TOUCH BAR**

- → DFM standard panic touch bar EPN 2000 (Eco Schulte)
- → collaborates with mortise panic lock
- → intended for doors DFM DS 00 / DFM DS 30 / DFM DS 30B / DFM DS 60 / DFM DS 60B-1 / DFM OS 00 / DFM OS 60 / DFM DS 120
- → standard finish: stainless steel
- → available distance of fixings: 1000 mm and 1250 mm (to be cut on site to required length, corresponding with the width of the door leaf)
- → distance: 72 mm, square of handle: 9 mm
- → available sets of application: touch bar-handle, touch bar-knob, touch bar-blind door leaf
- → intended for evacuation routes in concordance with EN 1125 to complete with a compatible panic lock
- → hole for PZ cylinder available only on long shield

www.dfm-europe.eu → 23.**2.3**