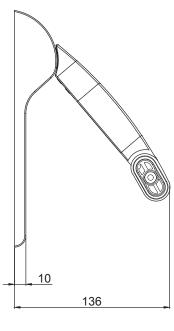

## **PANIC BAR - STANDARD**

- → DFM standard panic bar EPN 900 IV (Eco Schulte)
- → collaborates with mortise panic lock
- intended for doors DFM DS 00 / DFM DS 30 / DFM DS 30B / DFM DS 60 / DFM DS 60B-1 / DFM OS 00 / DFM OS 60 / DFM DS 120
- → standard finish: black PVC
- → optional finishes: stainless steel, aluminium
- → available sizes of the bar: 900 mm, 1150 mm and 1500 mm (to be cut on site to required length, corresponding with the width of the door leaf)
- → distance: 72 mm, square of handle: 9 mm
- → available sets of application: panic bar-handle, panic bar-knob, panic bar-blind door leaf
- → intended for evacuation routes in concordance with EN 1125, to complete with a compatible panic lock
- → available with hole for PZ cylinder or without
- → standard turning angle: 45° (options 30°, 40° on request)

→ cross section and sizes

universal panic bar for left and right handed doors

www.dfm-europe.eu 

23.2.1