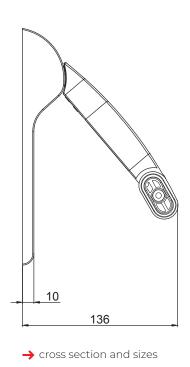

## **PANIC BAR - STANDARD**

- → DFM standard panic bar EPN 900 IV (Eco Schulte)
- → collaborates with mortise panic lock
- intended for doors DFM DS 00 / DFM DS 30 / DFM DS 30B / DFM DS 60 / DFM DS 60B-1 / DFM OS 00 / DFM OS 60 / DFM DS 120
- → standard finish: black PVC
- → optional finishes: stainless steel, aluminium
- → available sizes of the bar: 900 mm, 1150 mm and 1500 mm (to be cut on site to required length, corresponding with the width of the door leaf)
- → distance: 72 mm, square of handle: 9 mm
- → available sets of application: panic bar-handle, panic bar-knob, panic bar-blind door leaf
- → intended for evacuation routes in concordance with EN 1125, to complete with a compatible panic lock
- → available with hole for PZ cylinder or without
- → standard turning angle: 45° (options 30°, 40° on request)

→ cross section and sizes

universal panic bar for left and right handed doors

www.dfm-europe.eu 

23.2.1