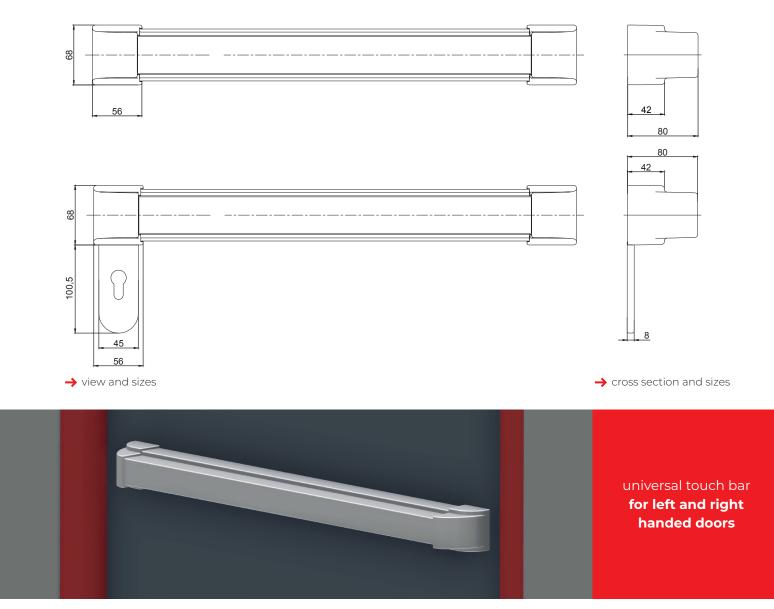

## **PANIC TOUCH BAR**

- → DFM standard panic touch bar EPN 2000 (Eco Schulte)
- → collaborates with mortise panic lock
- → intended for doors DFM DS 00 / DFM DS 30 / DFM DS 30B / DFM DS 60 / DFM DS 60B-1 / DFM OS 00 / DFM OS 60 / DFM DS 120
- → standard finish: stainless steel
- → available distance of fixings: 1000 mm and 1250 mm (to be cut on site to required length, corresponding with the width of the door leaf)
- → distance: 72 mm, square of handle: 9 mm
- → available sets of application: touch bar-handle, touch bar-knob, touch bar-blind door leaf
- → intended for evacuation routes in concordance with EN 1125 to complete with a compatible panic lock
- → hole for PZ cylinder available only on long shield