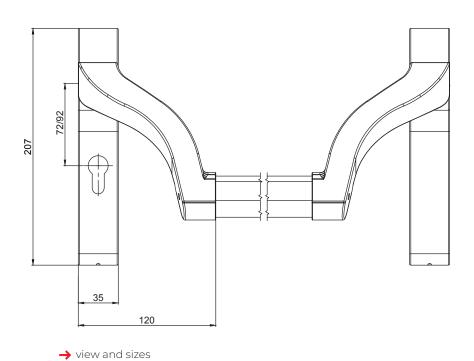

## **PANIC BAR - STANDARD**

- → DFM standard panic bar EPN 900 IV (Eco Schulte)
- → collaborates with mortise panic lock
- intended for doors DFM DS 00 / DFM DS 30 / DFM DS 30B / DFM DS 60 / DFM DS 60B-1 / DFM OS 00 / DFM OS 60 / DFM DS 120
- → standard finish: black PVC
- → optional finishes: stainless steel, aluminium
- → available sizes of the bar: 900 mm, 1150 mm and 1500 mm (to be cut on site to required length, corresponding with the width of the door leaf)
- → distance: 72 mm, square of handle: 9 mm
- → available sets of application: panic bar-handle, panic bar-knob, panic bar-blind door leaf
- → intended for evacuation routes in concordance with EN 1125, to complete with a compatible panic lock
- → available with hole for PZ cylinder or without
- → standard turning angle: 45° (options 30°, 40° on request)

→ cross section and sizes

universal panic bar for left and right handed doors

www.dfm-europe.eu 

23.2.1