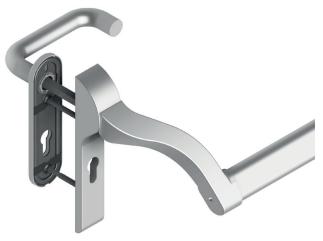

## **PANIC BAR - STANDARD**

- → DFM standard panic bar EPN 900 IV (Eco Schulte)
- → collaborates with mortise panic lock
- intended for doors DFM DS 00 / DFM DS 30 / DFM DS 30B / DFM DS 60 / DFM DS 60B-1 / DFM OS 00 / DFM OS 60 / DFM DS 120
- → standard finish: black PVC
- → optional finishes: stainless steel, aluminium
- → available sizes of the bar: 900 mm, 1150 mm and 1500 mm (to be cut on site to required length, corresponding with the width of the door leaf)
- → distance: 72 mm, square of handle: 9 mm
- → available sets of application: panic bar-handle, panic bar-knob, panic bar-blind door leaf
- → intended for evacuation routes in concordance with EN 1125, to complete with a compatible panic lock
- → available with hole for PZ cylinder or without
- → standard turning angle: 45° (options 30°, 40° on request)

→ cross section and sizes

universal panic bar for left and right handed doors

www.dfm-europe.eu 

23.2.1